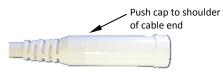

## Contents

- Five RH sensor caps with integrated protective membrane
- Five pieces of white adhesive tape

**Step 1: Install Cap.** To replace the RH Sensor Cap, remove the existing white tape and RH cap from cable. Using a slight twisting motion, push the replacement cap in until it hits the shoulder of the cable end.