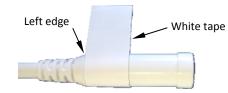

**Step 2: Apply Tape.** Wrap a piece of white tape (supplied) over the seam between the cable and RH cap. Line up the left edge of the tape where the cable begins to taper down as shown in below.