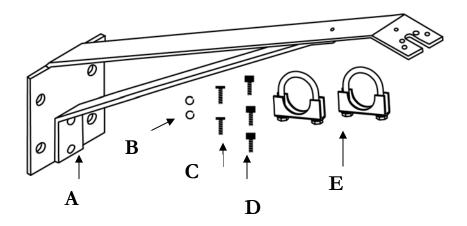

## Onset Computer Corporation Light Sensor Bracket Packing List (part # M-LBB)

|   | Qty | √ | Item(s)                                  |
|---|-----|---|------------------------------------------|
| A | 1   |   | Light Sensor Mounting Bracket            |
| В | 2   |   | Lock Washers #6                          |
| C | 2   |   | 6-32 x 5/16" Phillips Pan Head Screws    |
| D | 3   |   | 6-32 x 1/4" Thumb Screws                 |
| Е | 2   |   | 1 5/8" U-bolt with Saddle Clamp and Nuts |