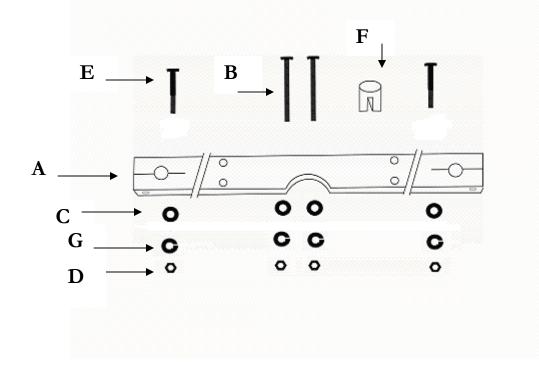

## Onset Computer Corporation Full Cross Arm Kit Packing List (part # M-CAA)

|   | Qty | $\checkmark$ | ltem(s)                                                                          |
|---|-----|--------------|----------------------------------------------------------------------------------|
| Α | 1   |              | Full Cross Arm                                                                   |
| В | 2   |              | <sup>1</sup> ⁄ <sub>4</sub> -20 x 2 <sup>3</sup> ⁄ <sub>4</sub> " Hex Head Bolts |
| С | 4   |              | <sup>1</sup> / <sub>4</sub> " Stainless Steel Flat Washers                       |
| D | 4   |              | <sup>1</sup> /4-20 Nuts                                                          |
| Е | 2   |              | <sup>1</sup> / <sub>2</sub> -20 x 1 <sup>3</sup> / <sub>4</sub> " Hex Head Bolts |
| F | 1   |              | Mast Plug                                                                        |
| G | 4   |              | <sup>1</sup> / <sub>4</sub> " split Lock Washer                                  |