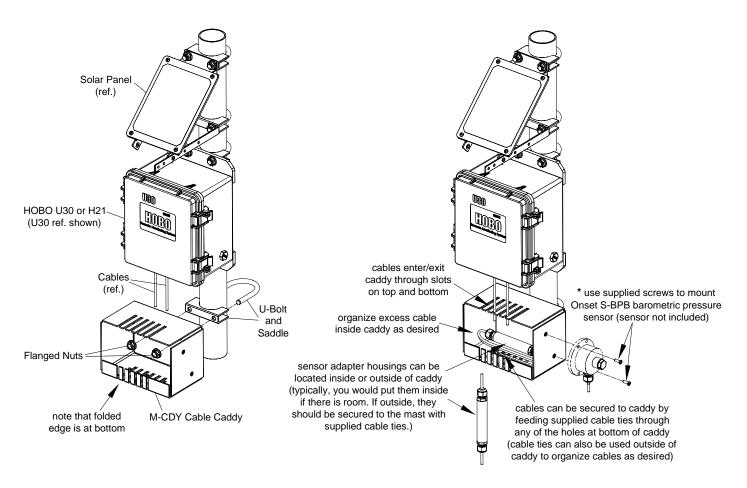

**Installing the Cable Caddy:** Mount the Cable Caddy to 4.1 cm (1.63 inch) diameter mast (mast not included) using the supplied U-bolt, saddle, and two flanged nuts. Refer to figure 1.

**Using the Cable Caddy:** The Cable Caddy is a convenient way to help organize cables from sensors used with a HOBO U30 or H21. It also provides a convenient place to mount the Onset S-BPB barometric pressure sensor (not included). Refer to figure 2.

Figure 2: Using the Cable Caddy